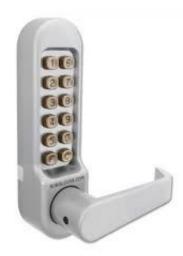

## **BL5408 S/Steel Push Button Coded Lock**

## For use with Omec panic bar and latch range

This mechanical push button coded locks is designed for applications where medium to heavy duty usage is expected.

This design offers a strengthened clutch and coding chamber as well as a flat bar lever handle.

**Product Code: PB1000** 

## **Features**

- Clutched keypad handle
- Cycle tested to 100,000 operations
- Over 2000 code combinations available
- Optional Free passage function
- PVD coated finish
- Suitable for sheltered external applications
- Non-handed keypad-easily reversible on site
- Compatible with Omec range of panic hardware