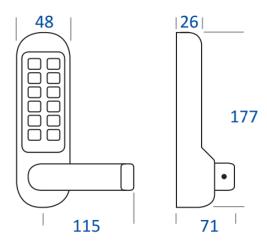

## **BL5408 S/Steel Push Button Coded Lock**

## For use with Omec panic bar and latch range

This mechanical push button coded locks is designed for applications where medium to heavy duty usage is expected.

This design offers a strengthened clutch and coding chamber as well as a flat bar lever handle.

**Product Code: PB1000** 

## **Features**

- Clutched keypad handle
- Cycle tested to 100,000 operations
- Over 2000 code combinations available
- Optional Free passage function
- PVD coated finish
- Suitable for sheltered external applications
- Non-handed keypad-easily reversible on site
- Compatible with Omec range of panic hardware